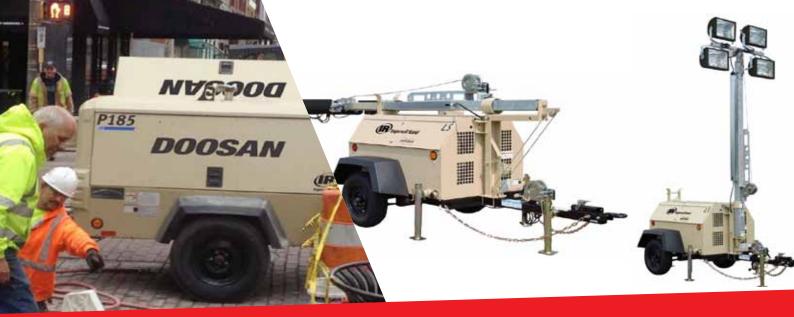

4

**DOOSAN** are the world's largest supplier of small construction equipment provides people with electrical power, desalinated drinking water, construction equipment, advanced machinery, defense supplies, houses, highways and bridges, chemical processing equipment and industrial engines. Doosan Generator Diesel Engine varys from industrial to non industrial grade diesel engines. It manufacturers durable engines of all outputs, develop and provide engines for various purposes such as electric power, pumps and compressors.

Ingersoll Rand Air Compressors, Air Hoists, Winches and Air Tools meet the most demanding industrial needs. Where non-electric hoists and winches are required in oil, gas and other critical applications Ingersoll Rand products meet the standards. Ingersoll Rand's air tools have been the industry standard for many years providing heavy duty reliable operation in almost every type of application.

JLG Light Towers are Australia's largest selling and most economical lighting towers. Powered by the highly reliable and economical Kubota engine and using Sylvania metal halide light units, they give maximum light output at the lowest operating costs. Solidly constructed trailers endure the tough terrain conditions of construction and mine sites.