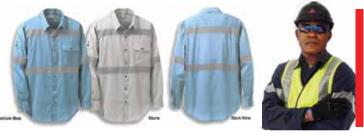

**PROP** SAFETY GEAR Safety and Tuffa Workwear - We stock a comprehensive range of PPE and safety products from ProChoice, all compliant with the relevant Australian Standards. Our extensive range of safety gear is designed to perform in the toughest conditions. Our workwear is manufactured to the same standards as the best Australian products – fabrics resist shrinkage and fading and are available in a range of colors including HiVis.