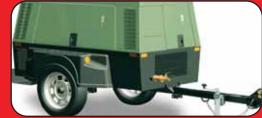

JLG Light Towers are Australia's largest selling and most economical lighting towers. Powered by the highly reliable and economical Kubota engine and using Sylvania metal halide light units, they give maximum light output at the lowest operating costs. Solidly constructed trailers endure the tough terrain conditions of construction and mine sites.