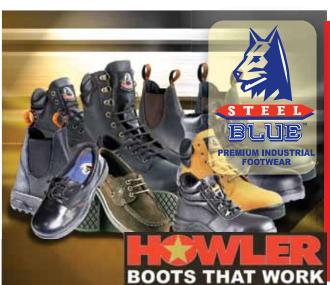

#### Safety Footwear and socks

KI leads the market with our dependable range of Howler and Steel Blue industrial footwear. We stock a range of shoes and boots that incorporate Dual Density PU Soles and do not suffer with hydrolysis as do other makes.

These boots have the widest *"last"* (fitting) and toe cap in the world which provides exceptional comfort to even the widest feet – which is a particular need in PNG!

Available in elastic side, lace up, high and low ankle, with and without padding, in various colors and in both men's and women's styles. Our Tuffa socks also provide great comfort and help to prolong the life the boot as well promoting healthy feet.