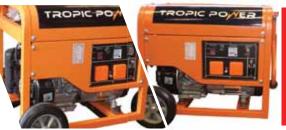

TROPIC POWER Tropic Power Generators - Small. The Heavy Duty range of Generators ideal for Telecommunication, Industrial, Commercial and Residential application. This range of generator represents your largest power source available with a Diesel driven engine. These units can also be synchronized to act as a small power plant.

**Equipment Specifications:** 

- 2.4KW 5.KW models available
- Gasoline and Diesel Run Generators

#### TROPIC POMER Tropic Power Generators - Large

The Heavy Duty range of Generators ideal for Telecommunication, Industrial, Commercial and Residential application. This range of generator represents your largest power source available with a Diesel driven engine. These units can also be synchronized to act as a small power plant.

**Equipment Specifications:** 

- 50Hz and 60Hz models available
- 3-Phase & Single Phase supply available